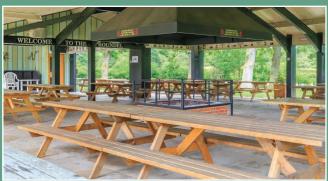

We offer a service that tailors to your specific requirements and needs. Special midweek or out of season packages also available to suit your budget.

- Bespoke Events Corporate Days, Parties,
  Wedding Receptions etc (Max Capacity 240)
- Dance-floor and Stage
- Licensed Bar
- Music Full P.A. System and Mood Lighting
- T.V. Screen / Projector
- Central Feature Fire Pit
- Prep Kitchen
- Table Seating for 144, Buffet for 240
- Car Parking
- WC Block and Disabled Facilities
- Pod, Cabin, Lodge and Camping Accommodation
- Additional Party Tent Area available
- We can help source Bands, Discos, Catering,
  Kids Entertainment, Play Equipment, Security,
  and Camping Equipment Hire etc, please enquire
  for any particular needs you may have.