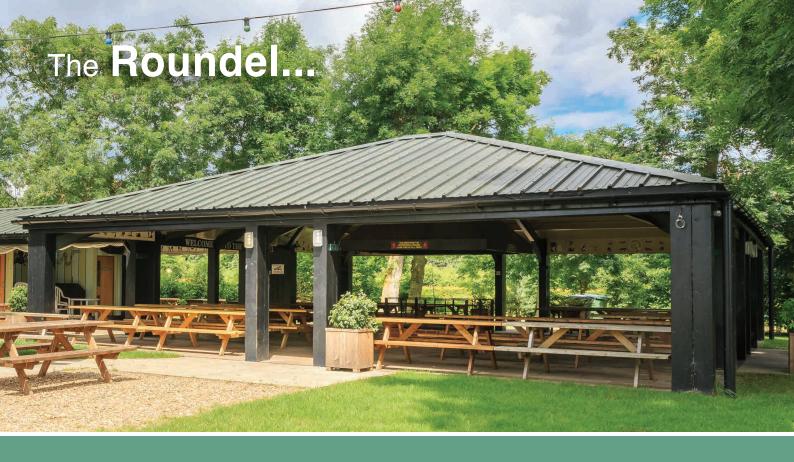

The Roundel is a unique 'Al Fresco' venue which offers a bespoke private or corporate experience for that special occasion or event.

Situated in the heart of the beautiful Henlow Bridge Lakes, the Roundel is family friendly.

We offer a service that tailors to your specific requirements and needs. Special midweek or out of season packages also available to suit your budget.

- Bespoke Events Corporate Days, Parties,
  Wedding Receptions etc (Max Capacity 240)
- Dance-floor and Stage
- Licensed Bar
- Music Full P.A. System and Mood Lighting
- T.V. Screen / Projector
- Central Feature Fire Pit
- Prep Kitchen
- Table Seating for 144, Buffet for 240
- Car Parking
- WC Block and Disabled Facilities
- Pod, Cabin, Lodge and Camping Accommodation
- Additional Party Tent Area available
- We can help source Bands, Discos, Catering,
  Kids Entertainment, Play Equipment, Security,
  and Camping Equipment Hire etc, please enquire
  for any particular needs you may have.